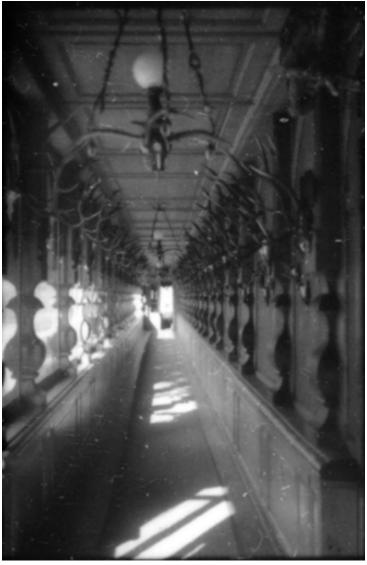

## **Description**

Interior view of an unidentified building, perhaps a hunting lodge or mountain chalet. The name of the building or the location is not given. Probably taken while Charles Thayer was on a hunting trip somewhere in Europe. Library has original color negative.