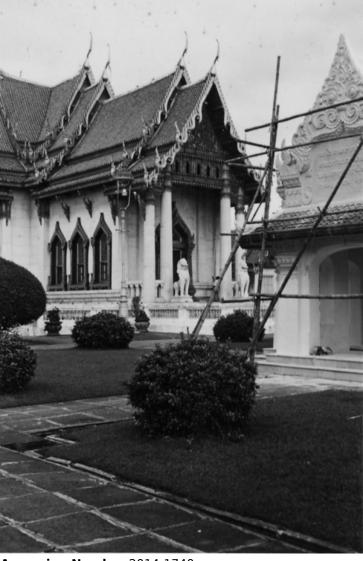

## **Description**

Exterior view of buildings on the Great Temple of the Emerald Buddha grounds in Thailand.

## Date(s)

December 1960

**Accession Number 2014-1740** 

3.5x2.45 inches Black & White

Related Collection Gardiner, Arthur Z. Papers

Keywords Temples, Buddhist

Rights The Library is unaware of any copyright claims to this item; use at your own risk.