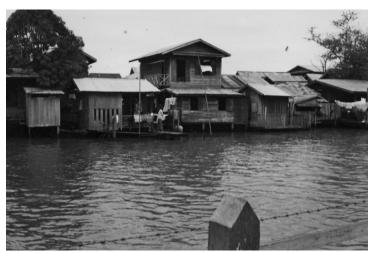

## Structures Built on a Canal in Bangkok Thailand

Accession Number 2014-1745

3.55x2.45 inches Black & White

Related Collection Gardiner, Arthur Z. Papers

**Keywords** Buildings Canals

Rights The Library is unaware of any copyright claims to this item; use at your own risk.

## **Description**

Structures built on pylons in a canal in Bangkok, Thailand.