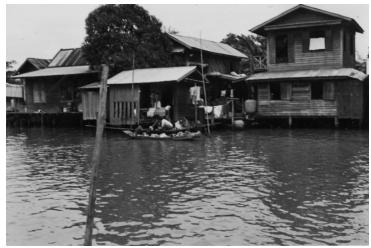

## Description

Klong (canal) in Thailand with structures built on pylons and unidentified people near small boats. This canal is near the home of the United States Operations Mission (USOM) Director in Thailand.

Date(s) December 1960

Accession Number 2014-1747

3.5x2.45 inches Black & White

Related Collection Gardiner, Arthur Z. Papers

Keywords Boats and boating Buildings Canals

**Rights** The Library is unaware of any copyright claims to this item; use at your own risk.