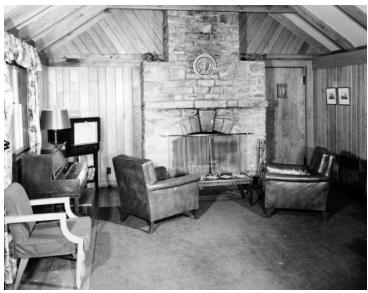

## Interior of Main Lodge at Shangri-La

## **Description**Interior of Ma

Interior of Main Lodge at Shangri-La, now known as Camp David, in Maryland. From: Naval Photo Center, sent to the Truman Library by the National Archives. Original 4X5 negative.

## Date(s)

September 25, 1950

**Accession Number** 2012-862

4x5 inches (10x13 cm) Black & White

**Keywords** Presidential retreats

Rights Public Domain - This item is in the public domain and can be used freely without further permission.