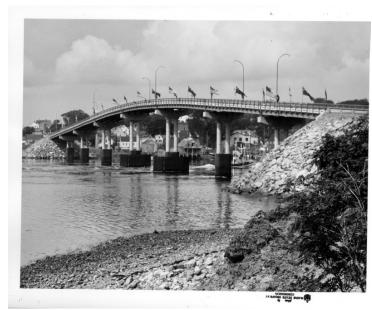

## **Description**

The Franklin D. Roosevelt Bridge in Lubec, Maine. It was dedicated on August 13th, 1952.