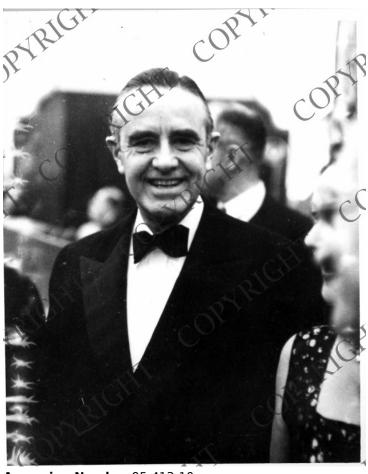

## Governor W. Averell Harriman at New York State Democratic Committee Dinner

## **Description**

New York Governor W. Averell Harriman smiling. He is at the New York State Democratic Committee Dinner at the Sheraton Astor Hotel in New York City. From: George S. Zimbel Collection.

## Date(s)

February 3, 1956

**Accession Number** 95-413-10

8x10 inches (21x26 cm) Black & White

Keywords Dinners and dining Governors Political parties

HST Keywords Hotels %u2013 Sheraton Astor %u2013 New York, New York

People Pictured Harriman, W. Averell (William Averell), 1891-1986

**Rights** Copyrighted - This item is copyrighted and cannot be published, reproduced, or otherwise used without the explicit permission of the copyright holder.