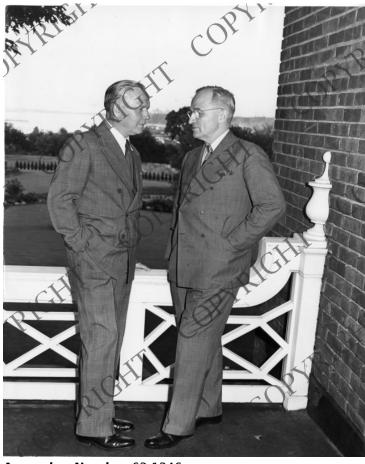

## **Description**

President Harry S. Truman (right) with Governor Mon Wallgren of Washington (left) on the patio of the Governor's Mansion in Olympia, Washington.

Date(s)

June 1945

**Accession Number** 63-1346