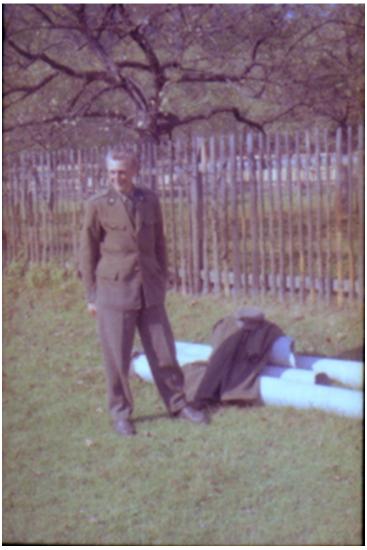

## **Description**

Exterior, full view of an unidentified man. Photo is believed to have been taken when Charles Thayer was hunting in the Balkans area of Eastern Europe. Thayer was known to have traveled to Czechoslovakia, Hungary, and Romania to hunt. Original negative in Library.