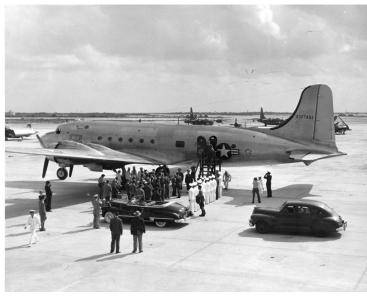

## stairs are unidentified.

Date(s)

**Description** 

President Harry S. Truman is exiting the presidential plane Sacred Cow upon his arrival at Boca Chica Airport for a vacation visit in Key West, Florida.

Others waiting for President Truman at the foot of the

December 3, 1947

Accession Number 63-1379-03

8x10 inches (21x26 cm) Black & White

Related Collection Foskett, James H. Papers

**Keywords** Automobiles Naval officers Presidential aircraft Presidential vacations Presidents