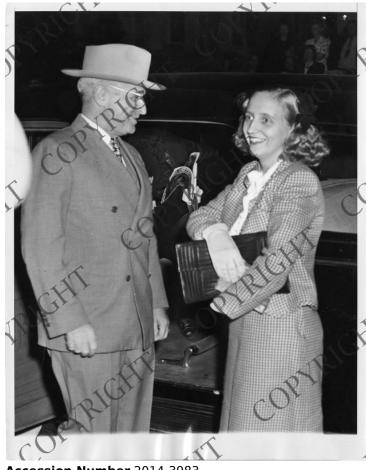

## **President Harry S. Truman with Daughter Margaret**

## Description

President Harry S. Truman (left) turns to comment to daughter, Margaret, as they exit the car outside their home in Independence, Missouri. Donor: Clinton A. Brown

## Date(s)

September 14, 1945

Accession Number 2014-3983

9x7 inches Black & White

**Keywords** Automobiles Children of presidents **Presidents** 

HST Keywords Automobiles - Truman in; Truman - Family - Daughter - Margaret; Truman - Margaret - Family - HST (with)

People Pictured Truman, Harry S., 1884-1972 Truman, Margaret (Mary Margaret), 1924-2008

Rights Copyrighted - This item is copyrighted and cannot be published, reproduced, or otherwise used without the explicit permission of the copyright holder.