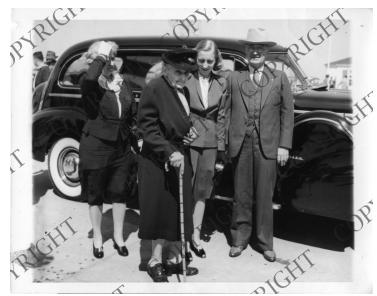

## Description

The Harry S. Truman family standing in front of a car at Grandview, Missouri shortly before leaving by plane to Washington, D.C. From left to right: First Lady Bess Truman, Mrs. Martha E. Truman, Margaret Truman, and President Harry S. Truman. Donor: Clinton A. Brown

## Date(s)

September 16, 1945

Accession Number 2014-3979

7x9 inches Black & White

Keywords Automobiles Children of presidents First ladies Presidential family Presidents

**HST Keywords** Truman - Family - Mother; Truman - Family - Wife - Daughter; Truman - Bess - Family - HST - MT - Presidency; Truman - Margaret - Family - HST & Bess - Presidency