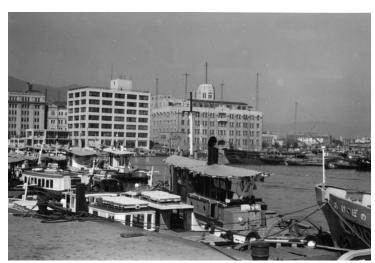

## **Kobe Harbor**

**Accession Number 2014-2344** 

4x2.75 inches Black & White

Related Collection Gardiner, Arthur Z. Papers

Keywords Boats and boating Harbors Ships

Rights The Library is unaware of any copyright claims to this item; use at your own risk.

## **Description**

Numerous small vessels secured to a pier with buildings in the background near the harbor in Kobe, Japan.

## Date(s)

September 1962