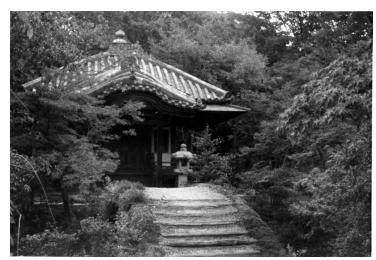

## Katsura Palace in Kyoto, Japan

**Accession Number** 2014-2351

4x2.75 inches Black & White

Related Collection Gardiner, Arthur Z. Papers

**Keywords** Buildings Palaces

**Rights** The Library is unaware of any copyright claims to this item; use at your own risk.

## **Description**

Small structure with a tiled roof on the Katsura Palace grounds in Kyoto, Japan.