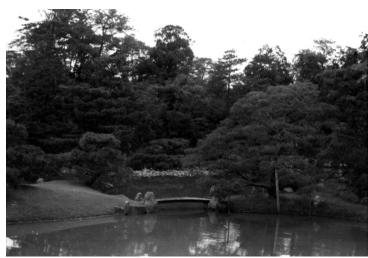

## **Description**

Katsura Palace grounds in Kyoto, Japan, with a small footbridge over a body of water.