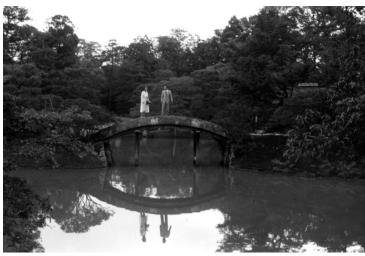

## **Description**

Emily Gardiner and unidentified man on an arched bridge over a body of water on the Katsura Palace grounds near Kyoto, Japan.