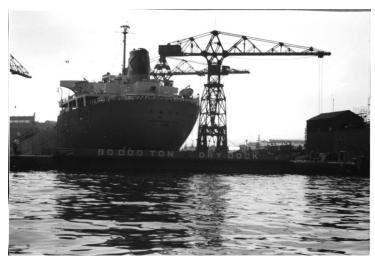

## **Kobe Harbor**

**Accession Number 2014-2340** 

4x2.75 inches Black & White

Related Collection Gardiner, Arthur Z. Papers

**Keywords** Harbors Ships

**Rights** The Library is unaware of any copyright claims to this item; use at your own risk.

## **Description**

Large ship in dry dock at Kobe Harbor, Kobe, Japan.

## Date(s)

September 1962