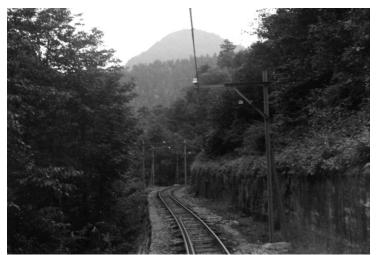

## Description

Railway in Kurobe Gorge, Japan, part of the Kansai Electric Power Company.

Date(s) September 1962

Accession Number 2014-2381

4x2.5 inches Black & White

## Related Collection Gardiner, Arthur Z. Papers

Keywords Railroads Canyons

**Rights** The Library is unaware of any copyright claims to this item; use at your own risk.