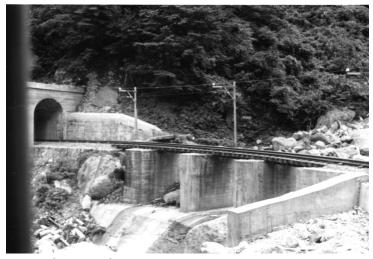

## Description

Railway over a portion of the river in Kurobe Gorge, Japan. The railway is part of the Kansai Electric Power Company.

Date(s) September 1962

Accession Number 2014-2382

4x2.5 inches Black & White