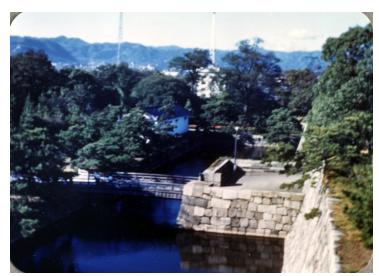

## **Description**

Exterior view of Nijo Castle fortifications at Kyoto, lapan.