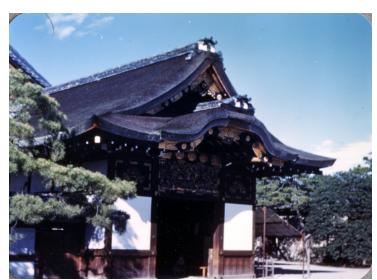

## Nijo Castle at Kyoto

**Accession Number** 2014-2423

3.25x2.25 inches Color

Related Collection Gardiner, Arthur Z. Papers

**Keywords** Buildings Castles

**Rights** The Library is unaware of any copyright claims to this item; use at your own risk.

## **Description**

Exterior view of Nijo Castle fortifications at Kyoto, Japan.