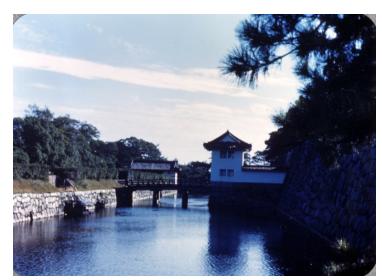

## Nijo Castle at Kyoto

**Accession Number** 2014-2420

3.5x2.5 inches Color

Related Collection Gardiner, Arthur Z. Papers

**Keywords** Fortification Castles

**Rights** The Library is unaware of any copyright claims to this item; use at your own risk.

## **Description**

Exterior view of Nijo Castle fortifications at Kyoto, Japan.