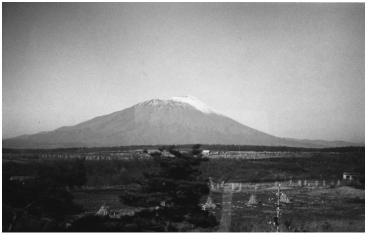

## **Mount Iwate**

Description

Mount Iwate in the distance from the Tohoku rail line in Japan.

Date(s) November 12, 1962

Accession Number 2014-2477

5.75x3.75 inches Black & White