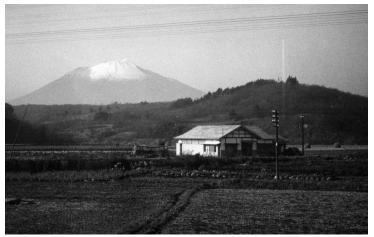

## **Mount Iwate**

Description

Mount Iwate in the distance from the Tohoku rail line in Japan.

Date(s) November 12, 1962

Accession Number 2014-2476

5.75x3.75 inches Black & White

Related Collection Gardiner, Arthur Z. Papers