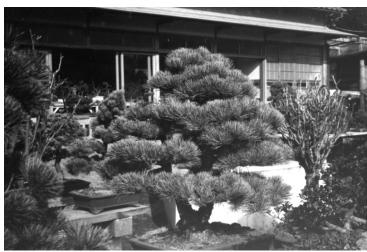

## **Omiya Bonsai Gardens**



**Accession Number** 2014-2510

3.9x2.6 inches Black & White

Related Collection Gardiner, Arthur Z. Papers

**Keywords** Gardens Trees

**Rights** The Library is unaware of any copyright claims to this item; use at your own risk.

Note: If you use this image, rights assessment and attribution are your responsibility.

Harry S. Truman Library & Museum.

Attention media: Please make note of this item's accession number. Print out this page and retain it for your permissions records before downloading this image file for possible publication. Library staff cannot sign permissions forms or provide additional paperwork. The Library charges no usage fees for downloaded images.

## **Description**

Great bonsai trees at Omiya, Japan.

## Date(s)

December 1962