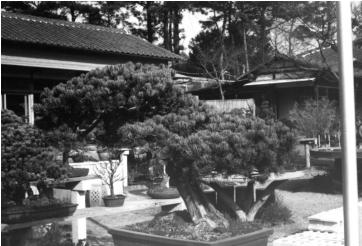

## **Omiya Bonsai Gardens**



Accession Number 2014-2499

3.9x2.5 inches Black & White

Related Collection Gardiner, Arthur Z. Papers

**Keywords** Gardens Trees

**Rights** The Library is unaware of any copyright claims to this item; use at your own risk.

Note: If you use this image, rights assessment and attribution are your responsibility.

Harry S. Truman Library & Museum.

Attention media: Please make note of this item's accession number. Print out this page and retain it for your permissions records before downloading this image file for possible publication. Library staff cannot sign permissions forms or provide additional paperwork. The Library charges no usage fees for downloaded images.

## **Description**

Large bonsai tree in Omiya, Japan.

## Date(s)

December 1962