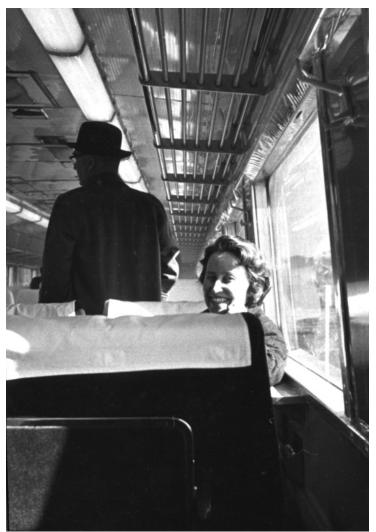

## Description

Emily Gardiner is riding on a high speed test train in Japan. The man standing is unidentified.

Date(s) January 1963

Accession Number 2014-2546

3.25x2.25 inches Black & White

Related Collection Gardiner, Arthur Z. Papers