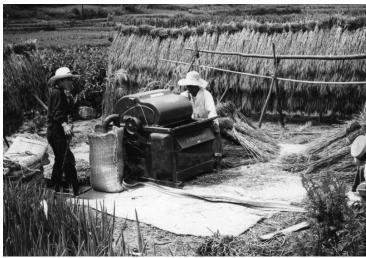

## **Kariuzawa Vicinity**

Description

Unidentified farmers gathering grain near Kariuzawa, Japan.

Date(s)

ca. July 1963

Accession Number 2014-2753

4.6x3.25 inches Black & White