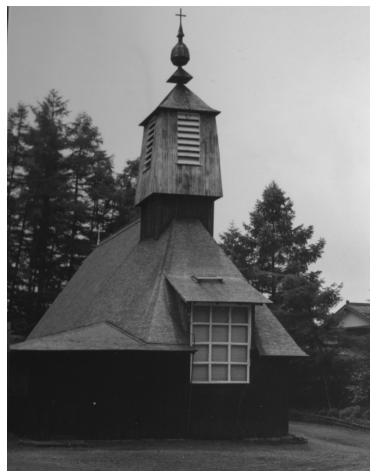

## Description

Building identified only at Raymond Church. Today the church is St. Paul's Catholic Church in Kariuzawa, Japan.

Date(s) July 1963

Accession Number 2014-2756

4x3.25 inches Black & White

Related Collection Gardiner, Arthur Z. Papers