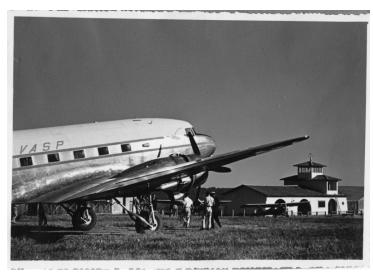

## **Description**

An unidentified building and airplane at an airport in Marilia, Sao Paulo, Brazil. Original caption on photo in Portuguese: "Estacao de passageiros do aero-porto." The entire album, 63-1391-1 through 42 shows views of Marilia, Sao Paulo, Brazil. The original album cover has been retained in the audiovisual collection.