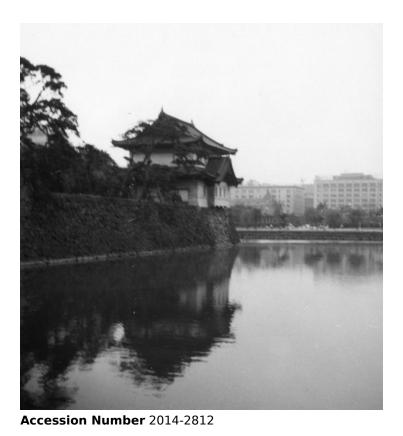

## **Inner Moat**

3x2.9 inches Black & White

Related Collection Gardiner, Arthur Z. Papers

**Keywords** Buildings Pagodas

**Rights** The Library is unaware of any copyright claims to this item; use at your own risk.

## **Description**

Inner moat at the Forbidden City in Tokyo, Japan.