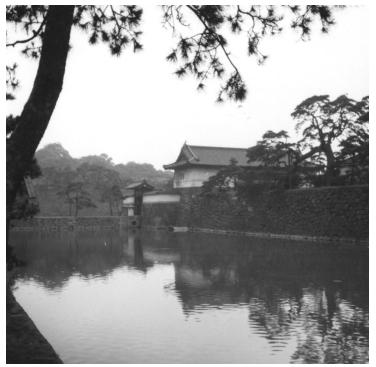

## **Inner Moat**

Description

Inner moat at the Forbidden City in Tokyo, Japan.

Date(s) August 1963

Accession Number 2014-2814

3.25x3.25 inches Black & White

Related Collection Gardiner, Arthur Z. Papers

Keywords Buildings