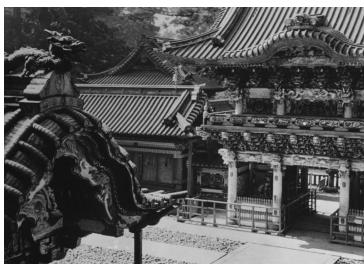

## Yomeimon Gate in Nikko, Japan

**Accession Number 2014-2863** 

7x5 inches Black & White

Related Collection Gardiner, Arthur Z. Papers

Keywords Shrines Temples, Buddhist

**Rights** The Library is unaware of any copyright claims to this item; use at your own risk.

## **Description**

Yomeimon Gate to the Toshogu Shrine at Nikko, Japan.

Date(s)

1962