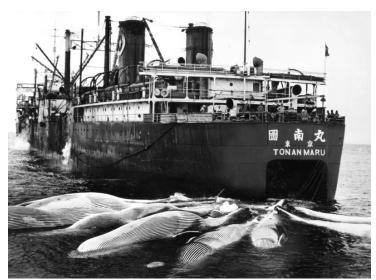

## Japanese Whaling Ship

**Accession Number** 2014-2897

6.9x5.15 inches Black & White

Related Collection Gardiner, Arthur Z. Papers

**Keywords** Fishing Ships Whales Whaling

**Rights** The Library is unaware of any copyright claims to this item; use at your own risk.

## **Description**

A whaling ship with numerous dead whales at the stern

Date(s)

1962