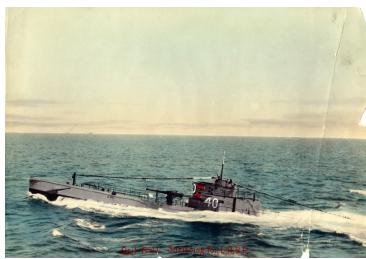

## Sail Forty Surfacing for L.R.B.P

**Accession Number** 2015-25

12.5 x 8.625 inches Color

Related Collection Parks, Lewis S. Papers

**Keywords** Submarines (Ships)

**Rights** The Library is unaware of any copyright claims to this item; use at your own risk.

## **Description**

Tinted drawing of S-40 surfacing. Embossed with "Sail Forty Surfacing for L.R.B.P." Lewis Parks served on the S-40 in 1930 as Executive Officer.