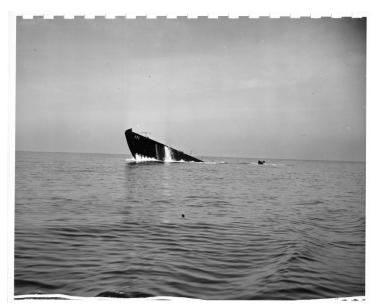

## **Description**

A submarine bow knifes sharply upward as it surfaces. The photograph is included in Lewis Parks's photo album entitled "Submarine Pictures W. War II."

**Date(s)** June 8, 1943