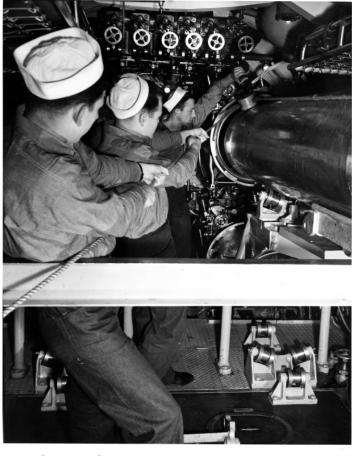

## Loading Torpedoes on a U.S. Submarine

## **Description**

Three unidentified sailors work together to load the torpedoes on a United States Navy submarine. The photograph is included in Lewis Parks's photo album entitled "Submarine Pictures W. War II."