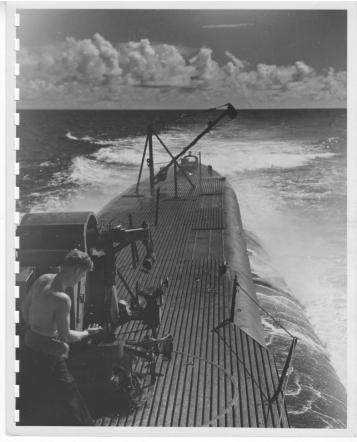

## **Description**

An unidentified sailor works near the stern of a submarine that is at sea and underway. The photograph is included in Lewis Parks's photo album entitled "Submarine Pictures W. War II."