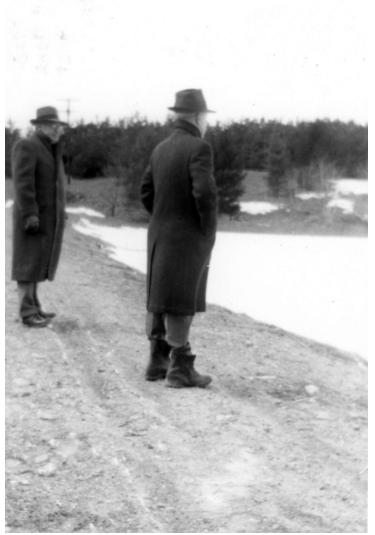

## Grover Whalen and Richard Patterson by a Lake

## Description

Grover Whalen and former Ambassador Richard Patterson stand by a lake, which is also shown in photos 2009-2421, and 2009-2422.

Date(s)

Accession Number 2009-2423

4x5 inches (10x13 cm) Black & White