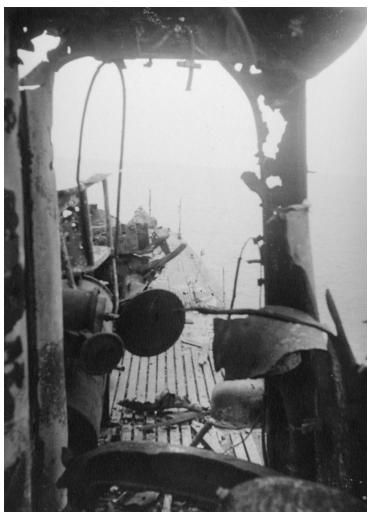

## Description

View from the interior of a damaged submarine. The photograph is included in Lewis Parks's photo album entitled "Damaged Subs."

Date(s)

ca. 1945

Accession Number 2015-87

4.92 x 7.00 inches Black & White