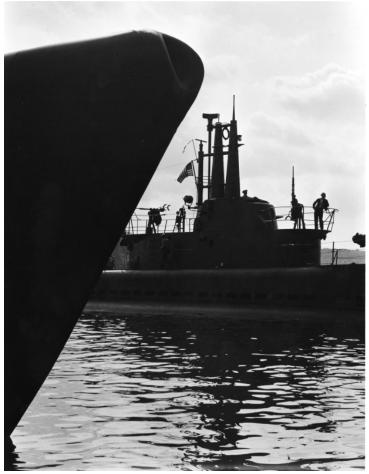

## Description

Two submarines are docked, probably at New London, Connecticut. The people visible on the far submarine are unidentified. Photograph is from an album entitled "Submarine Pictures for Sub Base New London, CT."

## Date(s)

ca. 1946

Accession Number 2015-168

8x10 inches (21x26 cm) Black & White

Related Collection Parks, Lewis S. Papers

Keywords Sailors Submarines (Ships)

Rights The Library is unaware of any copyright claims to this item; use at your own risk.