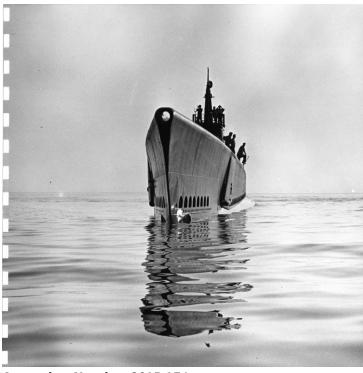

## **Description**

An almost frontal view of a United States submarine with its reflection on the calm waters. Photograph is from an album entitled "Submarine Pictures for Sub Base New London, CT."