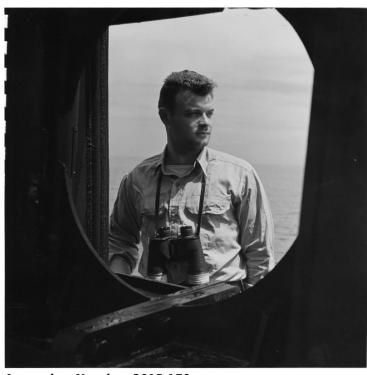

## **Description**

An unidentified submarine sailor is looking out to sea. Photograph is from an album entitled "Submarine Pictures for Sub Base New London, CT."

Date(s)

ca. 1946

**Accession Number 2015-179** 