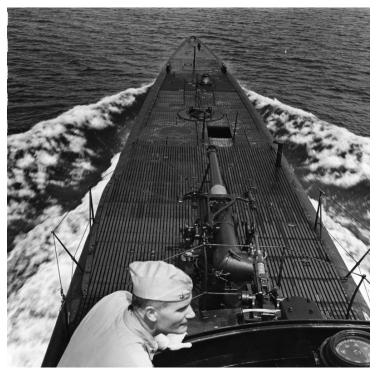

## Description

A United States submarine is underway, looking out towards the ocean. In the foreground, an unidentified member of the crew looks out to sea. Photograph is from an album entitled "Submarine Pictures for Sub Base New London, CT."