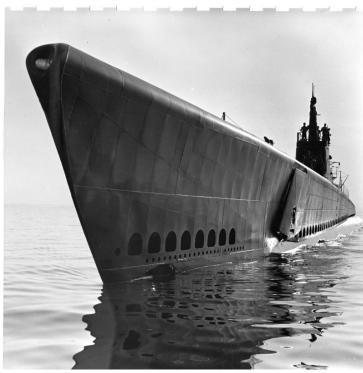

## Date(s)

**Description** 

Base New London, CT."

Photograph of a United States submarine. Photograph is from an album entitled "Submarine Pictures for Sub

ca. 1946

**Accession Number** 2015-197

7.63 x 7.86 inches Black & White