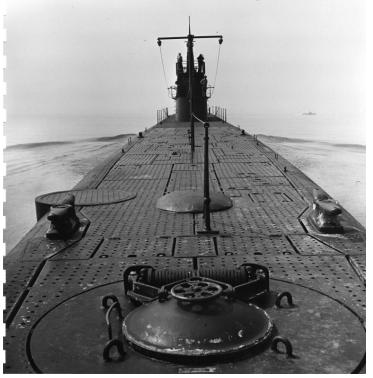

# Looking From the Bow of a United States Submarine Toward the Stern

### Description

Looking from the bow of a United States Submarine toward the stern. Photograph is from an album entitled "Submarine Pictures for Sub Base New London, CT."