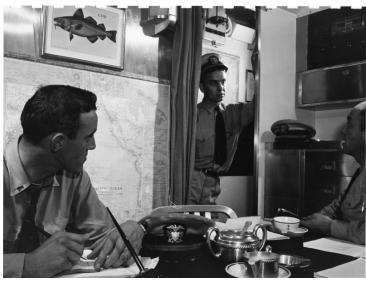

## **Description**

Three unidentified officers converse over paperwork while serving aboard a United States submarine. In the background is a map of the Pacific Ocean and a print of a Cod fish. Photograph is from an album entitled "Submarine Pictures for Sub Base New London, CT."