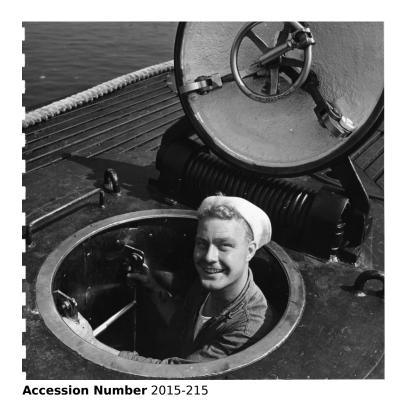

## Sailor Emerging from the Hatch of a Submarine

7.68 x 7.68 inches Black & White

Related Collection Parks, Lewis S. Papers

**Keywords** Sailors Submarines (Ships)

**Rights** The Library is unaware of any copyright claims to this item; use at your own risk.

## **Description**

An unidentified sailor smiles at the camera as he emerges from the hatch of a United States submarine. Photograph is from an album entitled "Submarine Pictures for Sub Base New London, CT."

## Date(s)

ca. 1946