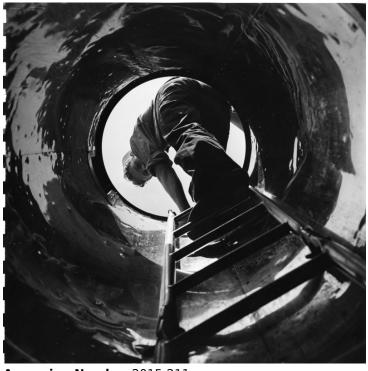

## A Sailor Climbs Down the Ladder Into a **Submarine**

## **Description**

An unidentified sailor prepares to climb down the ladder into a United States submarine. Photograph is from an album entitled "Submarine Pictures for Sub Base New London, CT."