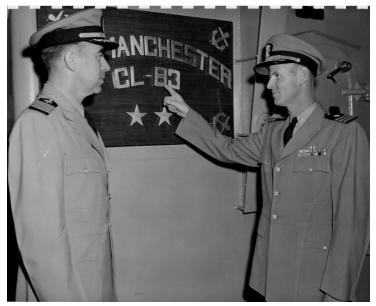

## **Description**

Captain Lewis Parks (left) poses in front of the USS Manchester's plaque with an unidentified officer.